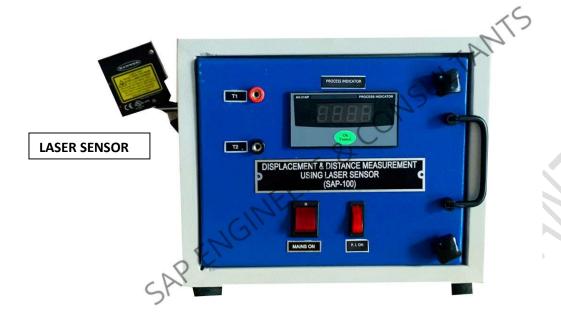

# SAP E & C DISPLACEMENT & DISTANCE MEASUREMENT USING LASER SENSOR (PRODUCT CODE: SAP – 100)

### **Features-**

- ❖ Laser displacement sensor with both analog and discrete (switched) outputs
- LED indicators provide ongoing indication of the sensing status
- Class 2 lasers with visible radiation in the wavelength range from 400 nm to 700 nm
- 2-line, 8-character LCD Display
- ❖ Supply Voltage: 12 to 30 VDC
- Analog output: 4 to 20 mA or 0 to 10 V
- ❖ **Discrete output:** Discrete NPN/PNP is user-configurable