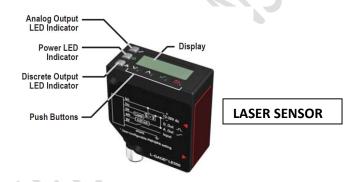

### **Features-**

- ❖ Laser displacement sensor with both analog and discrete (switched) outputs
- LED indicators provide ongoing indication of the sensing status
- Class 2 lasers with visible radiation in the wavelength range from 400 nm to 700 nm
- 2-line, 8-character LCD Display
- ❖ Supply Voltage: 12 to 30 VDC
- Analog output: 4 to 20 mA or 0 to 10 V
- ❖ **Discrete output:** Discrete NPN/PNP is user-configurable